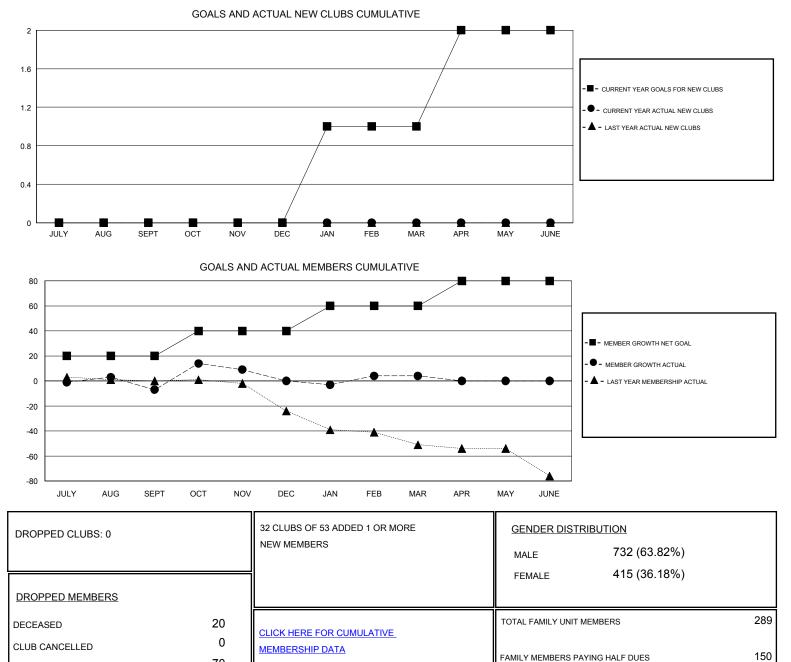

## District 18 I

Results as of: 3/31/2020

| GMT:                           | LOCATION GEORGIA |   |   |                                  |    |    | GMT CA |
|--------------------------------|------------------|---|---|----------------------------------|----|----|--------|
| Clubs<br>RESULTS FOR 2019-2020 |                  |   |   | Members<br>RESULTS FOR 2019-2020 |    |    |        |
|                                |                  |   |   |                                  |    |    |        |
| JULY/AUG/SEPT                  | 0                | 0 | 0 | JULY/AUG/SEPT                    | 20 | 19 | 22     |
| OCT/NOV/DEC                    | 0                | 0 | 0 | OCT/NOV/DEC                      | 20 | 38 | 30     |
| JAN/FEB/MAR                    | 1                | 0 | 0 | JAN/FEB/MAR                      | 20 | 45 | 38     |
| APR/MAY/JUNE                   | 1                | 0 | 0 | APR/MAY/JUNE                     | 20 | 0  | 0      |